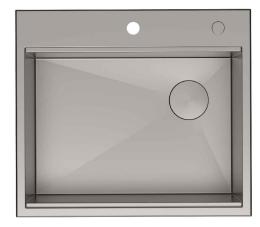

# KWT311-25

25 Inch Top Mount Workstation Single Bowl Stainless Steel Kitchen Sink

#### Features

- 16 Gauge
- 3.5mm Thick Deck
- Zero Radius Vertical Corners
- 1/4" Radius Corners in the Bowl for Ease of Cleaning
- Pre-drilled Soap Dispenser Hole with Provided Cover
- Top Mount Installation
- Single Bowl Sink
- Required Minimum Cabinet Size: 27"
- Rear Off-Set Drain
- 3 1/2" Drain Opening
- NoiseDefend Undercoating and Sound Dampening Pads