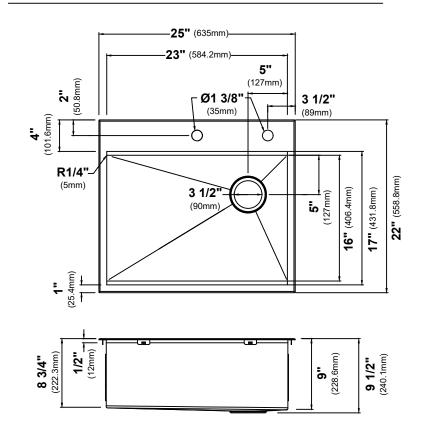

# Sink Dimensions

Overall Dimensions: 25" x 22" Bowl Dimensions: 23" x 16" Sink Depth: 9"