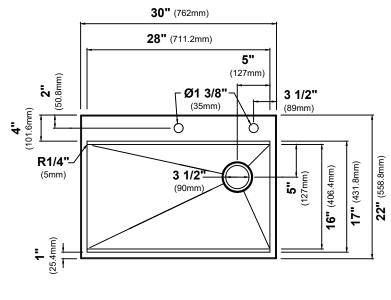

#### **Sink Dimensions**

Overall Dimensions: 30" x 22" Bowl Dimensions: 28" x 16" Sink Depth: 9"