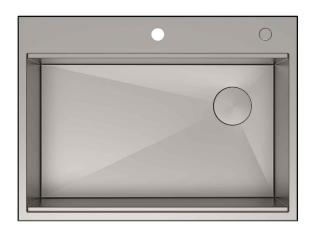

#### **Sink Dimensions**

Overall Dimensions: 30" x 22" Bowl Dimensions: 28" x 16" Sink Depth: 9"

#### **Features**

- 16 Gauge
- 3.5mm Thick Deck
- Zero Radius Vertical Corners
- 1/4" Radius Corners in the Bowl for Ease of Cleaning
- Pre-drilled Soap Dispenser Hole with Provided Cover
- Top Mount Installation
- Single Bowl Sink
- Required Minimum Cabinet Size: 33"
- · Rear Off-Set Drain
- 3 1/2" Drain Opening
- · NoiseDefend Undercoating and Sound
- Dampening Pads