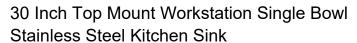

# KWT310-30

#### **Features**

- 16 Gauge
- 3.5mm Thick Deck
- Zero Radius Vertical Corners
- 1/4" Radius Corners in the Bowl for Ease of Cleaning
- Pre-drilled Soap Dispenser Hole with Provided Cover
- Top Mount Installation
- Single Bowl Sink
- Required Minimum Cabinet Size: 33"
- · Rear Off-Set Drain
- 3 1/2" Drain Opening
- · NoiseDefend Undercoating and Sound
- Dampening Pads