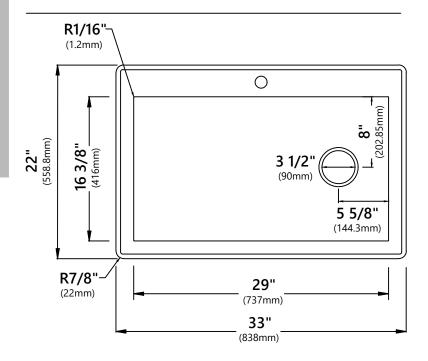

#### **Sink Dimensions**

Overall Dimensions: 33" x 22" Bowl Dimensions: 29" x 16 3/8" Bowl Depth: 9"

### **Features**

- Granite Composite Construction
- · Dual Mount Single Bowl Sink
- Required Minimum Cabinet Size: 36" Left to Right, 24" Front to Back
- · Center Off-Set Drain
- 3 1/2" Drain Opening