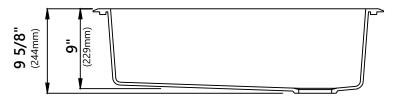

#### **Sink Dimensions**

Overall Dimensions: 33" x 22" Bowl Dimensions: 29" x 16 3/8" Bowl Depth: 9"