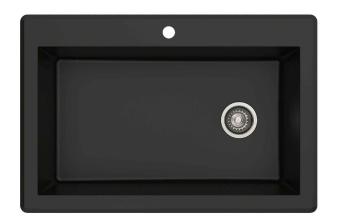

# **KGD-54**

# 33 Inch Dual Mount Single Bowl Granite Kitchen Sink

### **Available Colors**

- Black
- Grey