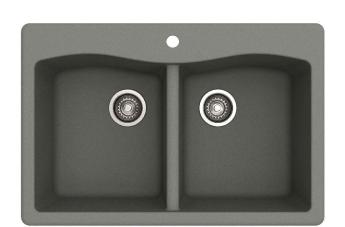

# 33 Inch Dual Mount Double Bowl Granite Kitchen Sink

#### **Features**

- Granite Composite Construction
- · Dual Mount Double Bowl Sink
- 50/50 Split
- Required Minimum Cabinet Size: 36" Left to Right, 24" Front to Back
- · Rear Off-Set Drains
- 3 1/2" Drain Openings

## **Available Colors**

- Black
- Grey