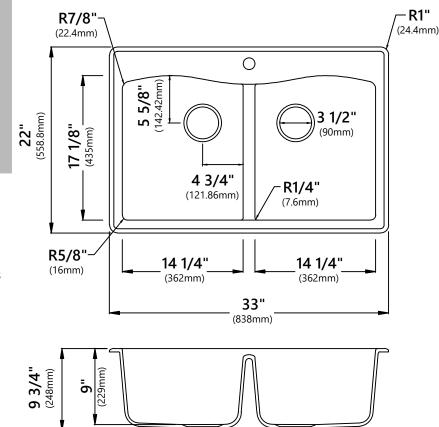

#### **Sink Dimensions**

Overall Dimensions: 33" x 22"
Bowl Dimensions: 14 1/4" x 17 1/8"
Bowl Depth: 9"

#### **Features**

- Granite Composite Construction
- · Dual Mount Double Bowl Sink
- 50/50 Split
- Required Minimum Cabinet Size: 36" Left to Right, 24" Front to Back
- · Rear Off-Set Drains
- 3 1/2" Drain Openings