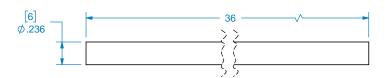

TITLE: 6MM DIAMETER BRASS **ROD 36" LONG** NOMINAL SIZE 6mm DIA. X 36"

DWG #:01HC9004-1-36 REV: DATE: 12/7/2021 SCALE: 1:1

PROPRIETARY AND CONFIDENTIAL THESE DRAWINGS AND SPECIFICATIONS ARE THE PROPERTY OF BROWN WOOD INC. AND ARE ISSUED IN STRICT CONFIDENCE AND SHALL NOT BE REPRODUCED OR COPIED OR USED AS THE BASIS FOR THE MANUFACTURE OR SALE OF APPARATUS WITHOUT PRIOR WRITTEN PERMISSION.