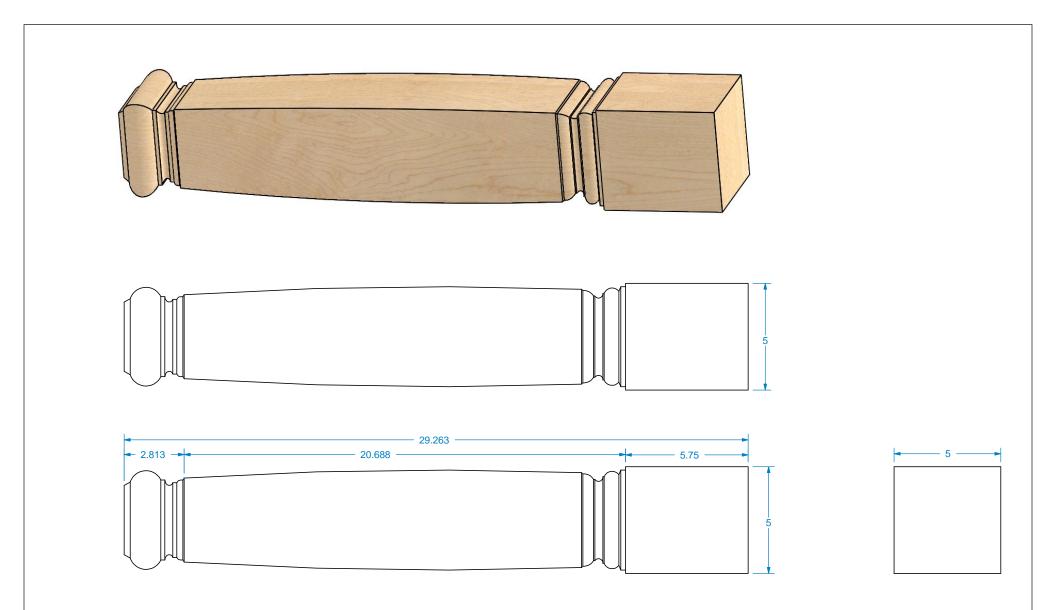

|                                                                                                                                                                                                                                                                              | REVISION HISTORY |          |             | TOLERANCES                             |           | MATERIALS AND FINISHES                                                       | TITLE: LARGE DIAMETER ENGLI |         | NGLISH  |
|------------------------------------------------------------------------------------------------------------------------------------------------------------------------------------------------------------------------------------------------------------------------------|------------------|----------|-------------|----------------------------------------|-----------|------------------------------------------------------------------------------|-----------------------------|---------|---------|
| O Poliant                                                                                                                                                                                                                                                                    | REV              | REV DATE | DESCRIPTION | WIDTH                                  | ± .03125" | PLEASE VISIT OUR WEBSITE FOR A COMPLETE LIST.                                | ESTATE                      |         |         |
|                                                                                                                                                                                                                                                                              |                  |          |             | THICKNESS                              |           | www.brownwoodinc.com                                                         | COLUMN                      | - 29" T | ALL     |
|                                                                                                                                                                                                                                                                              |                  |          |             | LENGTH                                 | ± .0625"  | 1-800-328-5858                                                               | NOMINAL S                   | SIZE    |         |
| distinction                                                                                                                                                                                                                                                                  |                  |          |             |                                        | ± x.x°    | NOTES:                                                                       | 5" X 5" X 29.25"            |         |         |
|                                                                                                                                                                                                                                                                              |                  |          |             | PROFILE                                | ± x.xxx"  |                                                                              | O X O X Z                   | J.20    |         |
| by Brown Wood, Inc.                                                                                                                                                                                                                                                          |                  |          |             | Use General Tolerances<br>Unless Noted |           |                                                                              | DWG #:01220160-1            |         | REV:    |
| est. 1998                                                                                                                                                                                                                                                                    |                  |          |             |                                        |           | Do not scale. Use dimensions only. All dimensions are in inches unless noted | DATE: 1/30/2019             | SCALE   | : 1:4.5 |
| PROPRIETARY AND CONFIDENTIAL THESE DRAWINGS AND SPECIFICATIONS ARE THE PROPERTY OF BROWN WOOD INC. AND ARE ISSUED IN STRICT CONFIDENCE AND SHALL NOT BE REPRODUCED OR COPIED OR USED AS THE BASIS FOR THE MANUFACTURE OR SALE OF APPARATUS WITHOUT PRIOR WRITTEN PERMISSION. |                  |          |             |                                        |           |                                                                              |                             |         |         |