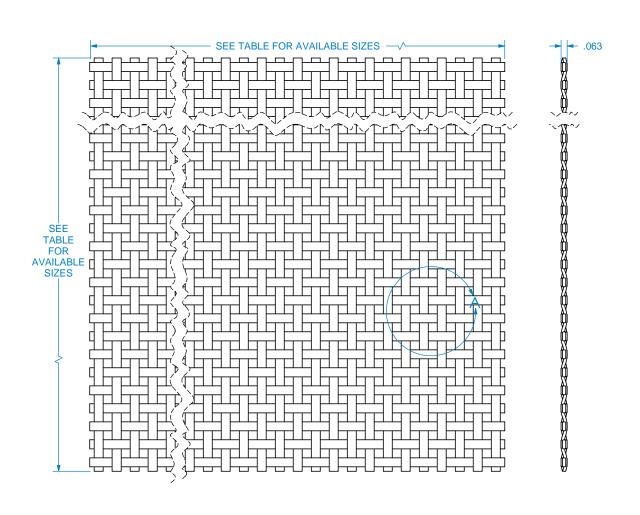

| NAME                                        | PART NUMBER  | SIZE    |
|---------------------------------------------|--------------|---------|
| 3/16" FLAT SQUARE DECORATIVE GRILLE         | 012436RE25-1 | 24 X 36 |
| 3/16" FLAT SQUARE DECORATIVE GRILLE         | 012472RE25-1 | 24 X 72 |
| 3/16" FLAT SQUARE DECORATIVE GRILLE - SQ FT | 01RE25-1     | 12 x 12 |
| 3/16" FLAT SQUARE DECORATIVE GRILLE SAMPLE  | 01SMPLRE25-1 | 4 X4    |

Unless Noted

TITLE: 3/16" FLAT SQUARE MESH

NOMINAL SIZE SEE TABLE

DWG #:**01-RE25-1** REV:

Do not scale. Use dimensions only. All dimensions are in inches unless noted

DATE: 4/26/2023 SCALE: 1:1

PROPRIETARY AND CONFIDENTIAL THESE DRAWINGS AND SPECIFICATIONS ARE THE PROPERTY OF BROWN WOOD INC. AND ARE ISSUED IN STRICT CONFIDENCE AND SHALL NOT BE REPRODUCED OR COPIED OR USED AS THE BASIS FOR THE MANUFACTURE OR SALE OF APPARATUS WITHOUT PRIOR WRITTEN PERMISSION.