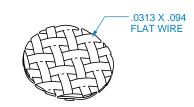

Unless Noted

TITLE: 3/16" FLAT SQUARE MESH

NOMINAL SIZE SEE TABLE

DWG #:**01-RE25-1** REV:

Do not scale. Use dimensions only. All dimensions are in inches unless noted

DATE: 4/26/2023 SCALE: 1:1

PROPRIETARY AND CONFIDENTIAL THESE DRAWINGS AND SPECIFICATIONS ARE THE PROPERTY OF BROWN WOOD INC. AND ARE ISSUED IN STRICT CONFIDENCE AND SHALL NOT BE REPRODUCED OR COPIED OR USED AS THE BASIS FOR THE MANUFACTURE OR SALE OF APPARATUS WITHOUT PRIOR WRITTEN PERMISSION.