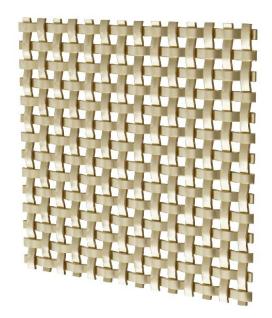

| NAME                                        | PART NUMBER  | SIZE    |
|---------------------------------------------|--------------|---------|
| 3/16" FLAT SQUARE DECORATIVE GRILLE         | 012436RE25-1 | 24 X 36 |
| 3/16" FLAT SQUARE DECORATIVE GRILLE         | 012472RE25-1 | 24 X 72 |
| 3/16" FLAT SQUARE DECORATIVE GRILLE - SQ FT | 01RE25-1     | 12 x 12 |
| 3/16" FLAT SQUARE DECORATIVE GRILLE SAMPLE  | 01SMPLRE25-1 | 4 X4    |

Unless Noted

TITLE: 3/16" FLAT SQUARE MESH

NOMINAL SIZE SEE TABLE

DWG #:**01-RE25-1** REV:

Do not scale. Use dimensions only. All dimensions are in inches unless noted

DATE: 4/26/2023 SCALE: 1:1

PROPRIETARY AND CONFIDENTIAL THESE DRAWINGS AND SPECIFICATIONS ARE THE PROPERTY OF BROWN WOOD INC. AND ARE ISSUED IN STRICT CONFIDENCE AND SHALL NOT BE REPRODUCED OR COPIED OR USED AS THE BASIS FOR THE MANUFACTURE OR SALE OF APPARATUS WITHOUT PRIOR WRITTEN PERMISSION.