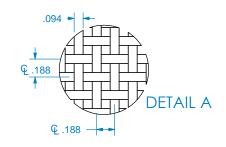

Unless Noted

TITLE: 3/16" FLAT SQUARE MESH

NOMINAL SIZE SEE TABLE

DWG #:**01-RE25-1** REV:

Do not scale. Use dimensions only. All dimensions are in inches unless noted

DATE: 4/26/2023 SCALE: 1:1

PROPRIETARY AND CONFIDENTIAL THESE DRAWINGS AND SPECIFICATIONS ARE THE PROPERTY OF BROWN WOOD INC. AND ARE ISSUED IN STRICT CONFIDENCE AND SHALL NOT BE REPRODUCED OR COPIED OR USED AS THE BASIS FOR THE MANUFACTURE OR SALE OF APPARATUS WITHOUT PRIOR WRITTEN PERMISSION.