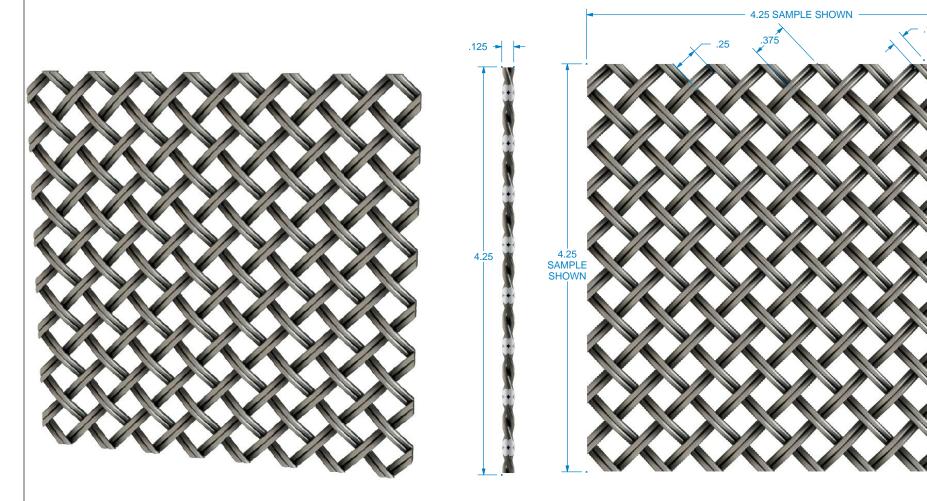

| NAME                                          | PART NUMBER   | SIZE    |
|-----------------------------------------------|---------------|---------|
| .375" FLUTED DIAMOND DECORATIVE GRILLE        | 012472DK08F-1 | 24 X 72 |
| .375" FLUTED DIAMOND DECORATIVE GRILLE        | 012436DK08F-1 | 24 X 36 |
| .375" FLUTED DIAMOND DECORATIVE GRILLE SQ FT  | 01DK08F-1     | 12 X 12 |
| .375" FLUTED DIAMOND DECORATIVE GRILLE SAMPLE | 01SMPLDK08F-1 | 4 X 4   |

MATERIALS AND FINISHES
PLEASE VISIT OUR WEBSITE FOR A COMPLETE LIST.

www.brownwoodinc.com

1-800-328-5858

Do not scale. Use dimensions only. All dimensions are in inches unless noted

NOTES:

.375" FLUTED DIAMOND DECORATIVE GRILLE