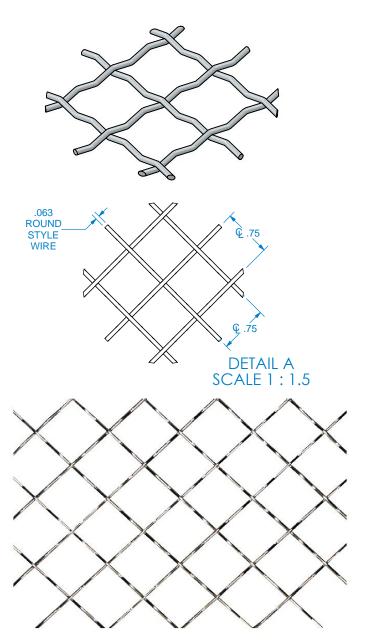

| NAME                                    | PART NUMBER  | SIZE    |
|-----------------------------------------|--------------|---------|
| .75" PRESSED SINGLE DIAMOND MESH        | 012472315C-1 | 24 X 72 |
| .75" PRESSED SINGLE DIAMOND MESH        | 012436315C-1 | 24 X 36 |
| .75" PRESSED SINGLE DIAMOND MESH SQ FT  | 01315C-1     | 12 X 12 |
| .75" PRESSED SINGLE DIAMOND MESH SAMPLE | 01SMPL315C-1 | 4 X 4   |
| SEE TABLE FOR AVAILABLE SIZES ->        |              |         |

|                                                                                                                                                                                                                                                                             |     | REVISION HISTORY |             | TOLERANCES  |                                          | MATERIALS AND FINISHES                                                       | TITLE:       | .75" PRESSED SINGLE |      | NGLE   |  |
|-----------------------------------------------------------------------------------------------------------------------------------------------------------------------------------------------------------------------------------------------------------------------------|-----|------------------|-------------|-------------|------------------------------------------|------------------------------------------------------------------------------|--------------|---------------------|------|--------|--|
| Olaiant                                                                                                                                                                                                                                                                     | REV | REV DATE         | DESCRIPTION | WIDTH       | ± .03125"                                | PLEASE VISIT OUR WEBSITE FOR A COMPLETE LIST.                                | DIAMOND MESH |                     | SH   |        |  |
| Outo of                                                                                                                                                                                                                                                                     |     |                  |             | THICKNESS   | THICKNESS ± .03125" www.brownwoodinc.com |                                                                              |              |                     |      |        |  |
|                                                                                                                                                                                                                                                                             |     |                  |             | LENGTH      | ± .0625"                                 | 1-800-328-5858                                                               |              | NOMINAL S           | IZF  |        |  |
| distinction•                                                                                                                                                                                                                                                                |     |                  |             | ANGULAR     | ± x.x°                                   | NOTES:                                                                       | SEE TABLE    |                     |      |        |  |
| usincuon                                                                                                                                                                                                                                                                    |     |                  |             | PROFILE     | ± x.xxx"                                 | NOTES.                                                                       |              |                     |      |        |  |
| by Brown Wood, Inc.                                                                                                                                                                                                                                                         |     |                  |             | Use Genera  | al Tolerances                            |                                                                              | DWG #:0      | 1-315C-1            |      | REV:   |  |
| est. 1998                                                                                                                                                                                                                                                                   |     |                  |             | Unless Note | ed                                       | Do not scale. Use dimensions only. All dimensions are in inches unless noted | DATE: 4/2    | 24/2023             | SCAL | E: 1:2 |  |
| PROPRIETARY AND CONFIDENTIAL THESE DRAWINGS AND SPECIFICATIONS ARE THE PROPERTY OF BROWN WOOD INC. AND ARE ISSUED IN STRICT CONFIDENCE AND SHALL NOT BE REPRODUCED OR COPIED OR USED AS THE BASIS FOR THE MANUFACTURE OR SALE OF APPARATUS WITHOUT PRIOR WRITTEN PERMISSION |     |                  |             |             |                                          |                                                                              |              |                     |      |        |  |