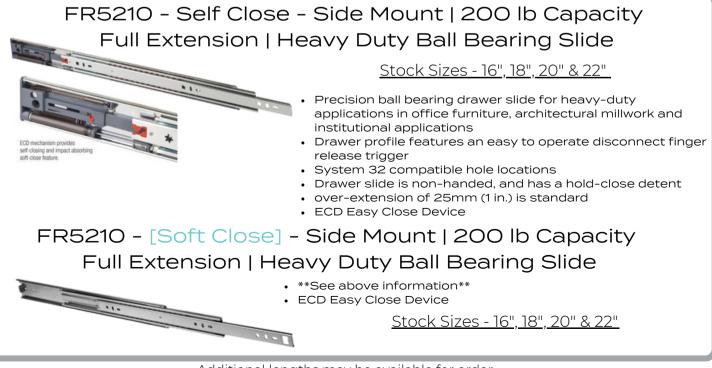

Stock Sizes - 18". 20". 22" & Brackets

- duty applications in office and residential furniture Drawer profile features an easy to operate
- disconnect finger release trigger System 32 compatible hole locations
- Drawer slide is non-handed, and has a hold-close detent
- Rear mounting brackets also in stock for face frame applications

Stock Sizes - 12", 14", 16", 18", 20" & 22"

Additional lengths may be available for order. Contact us for pricing and availability for special order slides