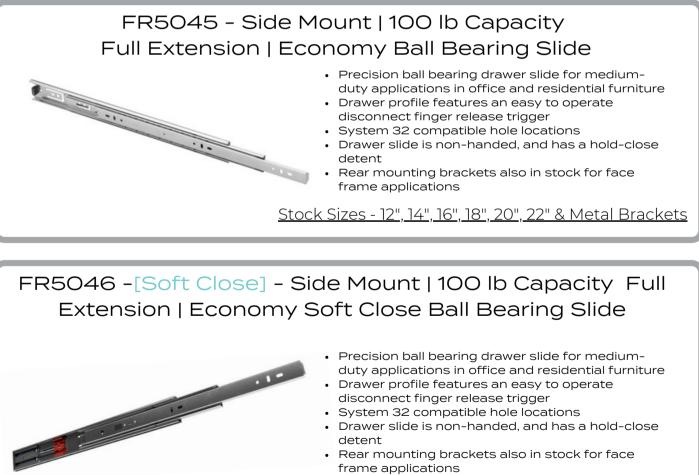

Stock Sizes - 18". 20". 22" & Brackets

- duty applications in office and residential furniture Drawer profile features an easy to operate
- disconnect finger release trigger System 32 compatible hole locations
- Drawer slide is non-handed, and has a hold-close detent
- Rear mounting brackets also in stock for face frame applications

Stock Sizes - 12", 14", 16", 18", 20" & 22"

Additional lengths may be available for order. Contact us for pricing and availability for special order slides