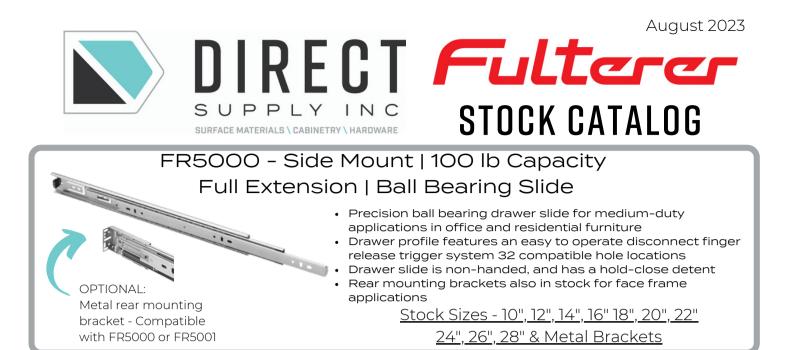

Stock Sizes - 12", 14", 16", 18", 20" & 22"

Additional lengths may be available for order. Contact us for pricing and availability for special order slides