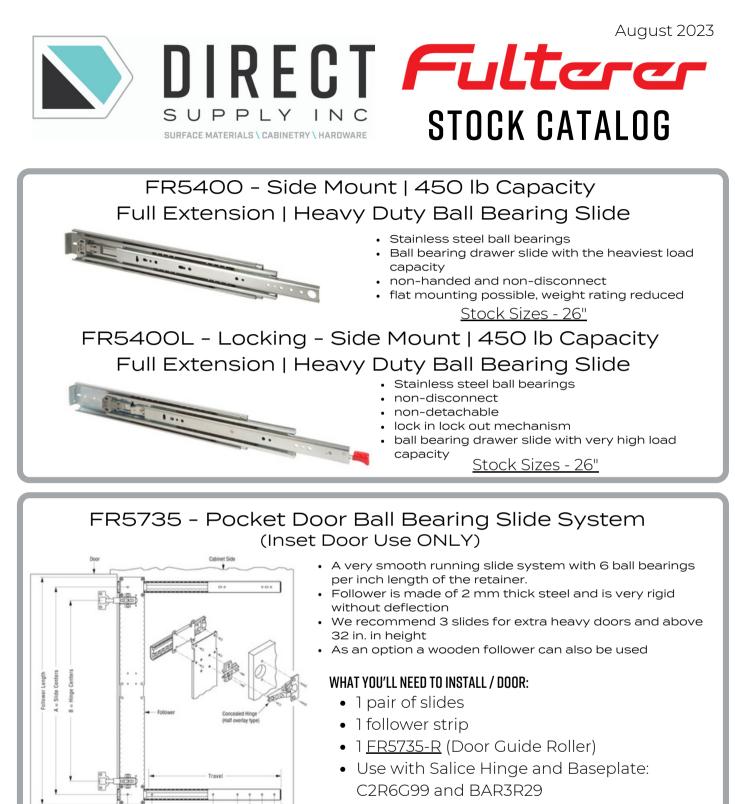

1055 36th Street SE, Grand Rapids, MI 49508 | P: 616-245-4415 F: 616-245-1890 | sales@directsupplyinc.com

<u>Stock Slide Sizes - 18", 20" & 24"</u> <u>Stock Follower Strip Sizes - 20", 26", 32"</u> & 38"

Additional lengths may be available for order.

Contact us for pricing and availability for special order slides

1055 36th Street SE, Grand Rapids, MI 49508 | P: 616-245-4415 F: 616-245-1890 | sales@directsupplyinc.com