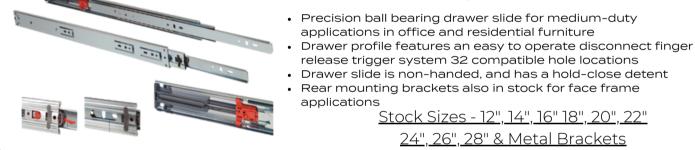

Stock Sizes - 12", 14", 16", 18", 20" & 22"

Additional lengths may be available for order. Contact us for pricing and availability for special order slides