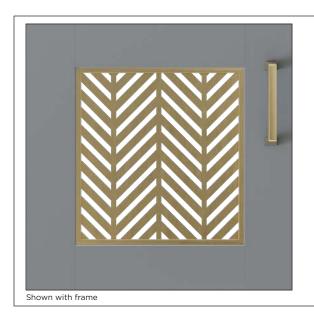

## **Chevron Punched Grille**

Available as a custom panel made to your specifications with or without framing.