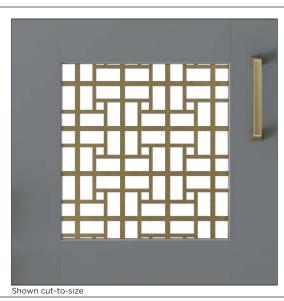

## Tile Punched Grille

Available as a custom panel made to your specifications with or without framing.

Tile Punched Grille

Available as a custom panel made to your specifications with or without framing.