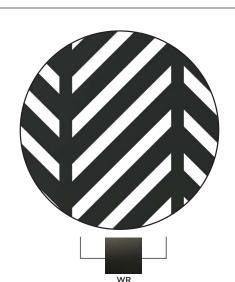

## **Chevron Punched Grille**

Available as a custom panel made to your specifications with or without framing.