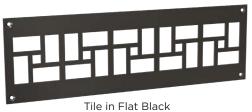

## Tile Punched Grille

Available as a custom panel made to your specifications with or without framing.

Tile Punched Grille

Available as a custom panel made to your specifications with or without framing.

**Toe Kick Vent Covers** 

Tile SKU: 0199239-1 11.73" x 3.92"

**Chevron SKU:** 

0199248-1 11.73" x 3.92"

Tile in Satin Brass

In order to complete the part number, replace the dash with a finish code.

Chevron in Flat Black