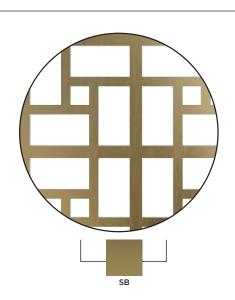

**Toe Kick Vent Covers** 

Tile SKU: 0199239-1 11.73" x 3.92"

**Chevron SKU:** 

0199248-1 11.73" x 3.92"

Tile in Satin Brass

In order to complete the part number, replace the dash with a finish code.

Chevron in Flat Black

Finish Code: SB Finish Name: Satin Brass Flat Black