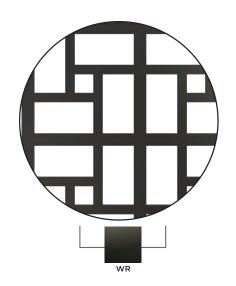

## Tile Punched Grille

Available as a custom panel made to your specifications with or without framing.

Tile Punched Grille

Available as a custom panel made to your specifications with or without framing.