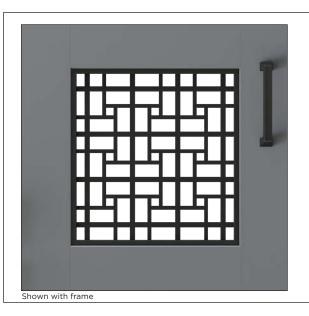

## Tile Punched Grille

Available as a custom panel made to your specifications with or without framing.

Tile Punched Grille

Available as a custom panel made to your specifications with or without framing.