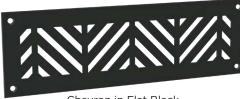

## **Chevron Punched Grille**

Available as a custom panel made to your specifications with or without framing.

**Toe Kick Vent Covers** 

Tile SKU: 0199239-1 11.73" x 3.92"

**Chevron SKU:** 

0199248-1 11.73" x 3.92"

Tile in Satin Brass

In order to complete the part number, replace the dash with a finish code.

Chevron in Flat Black