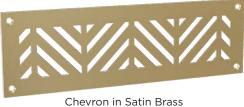

## **Chevron Punched Grille**

Available as a custom panel made to your specifications with or without framing.

**Toe Kick Vent Covers** 

Tile SKU: 0199239-1 11.73" x 3.92"

**Chevron SKU:** 

0199248-1 11.73" x 3.92"

Tile in Satin Brass

In order to complete the part number, replace the dash with a finish code.

Chevron in Flat Black