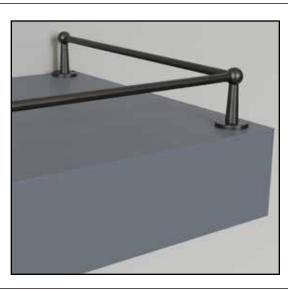

## **Gallery Rail**

Corner SKU: 01HC9002WR1 .906" Diam X 1.575"H

Center SKU: 01HC9001WR1 .906" Diam X 1.575"H

End SKU: 01HC9003WR1 .906" Diam X 1.575"H

Rail SKU: 01HC9004WR1 6mm x 36"L

> Easy to install with included hardware.