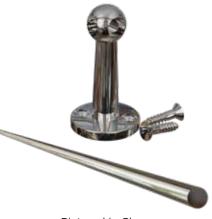

Pictured in Stainless Steel

**Gallery Rail** 

Corner SKU: 01HC9002SS1 .906" Diam X 1.575"H

Center SKU: 01HC9001SS1 .906" Diam X 1.575"H

End SKU: 01HC9003SS1 .906" Diam X 1.575"H

Rail SKU: 01HC9004SS1 6mm x 36"L

Corner Adapter SKU: 01HC8012SS1 1.102" Diam X 1.654"H

Easy to install with included hardware.