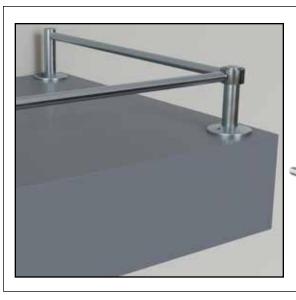

## Your Guide to Gallery Rail with Designs of Distinction®

Create an elegant and sophisticated way to showcase antiques, barware, dinnerware, artwork, books, and more. Attach Gallery Rail components to the tops of cabinets, furniture, shelving and more to make use of typically unused spaces. Create an eyecatching, luxury look by installing a Gallery Rail to provide added stability, outline the perimeter of desks, bookcases, and shelving, or on the tops of cabinets. Typical spacing between posts across the front is 6"-10" apart.