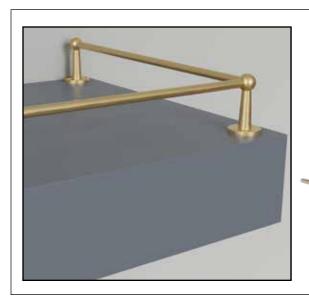

Pictured in Satin Brass

## Gallery Rail

Corner SKU: 01HC9002SB1 .906" Diam X 1.575"H

Center SKU: 01HC9001SB1 .906" Diam X 1.575"H

End SKU: 01HC9003SB1 .906" Diam X 1.575"H

**Rail SKU: 01HC9004SB1** 6mm x 36"L

Easy to install with included hardware.