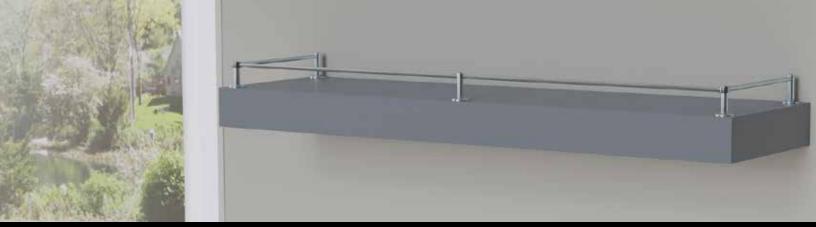

## Your Guide to Gallery Rail with Designs of Distinction®

Create an elegant and sophisticated way to showcase antiques, barware, dinnerware, artwork, books, and more. Attach Gallery Rail components to the tops of cabinets, furniture, shelving and more to make use of typically unused spaces. Create an eyecatching, luxury look by installing a Gallery Rail to provide added stability, outline the perimeter of desks, bookcases, and shelving, or on the tops of cabinets. Typical spacing between posts across the front is 6"-10" apart.