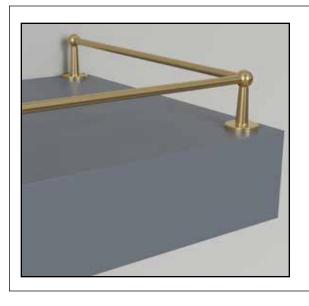

## Gallery Rail

Corner SKU: 01HC9002SB1 .906" Diam X 1.575"H

Center SKU: 01HC9001SB1 .906" Diam X 1.575"H

End SKU: 01HC9003SB1 .906" Diam X 1.575"H

**Rail SKU: 01HC9004SB1** 6mm x 36"L

Easy to install with included hardware.