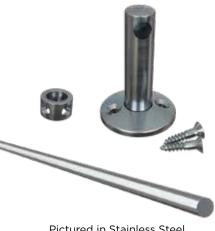

Pictured in Stainless Steel

**Gallery Rail** 

Corner SKU: 01HC9002SS1 .906" Diam X 1.575"H

Center SKU: 01HC9001SS1 .906" Diam X 1.575"H

End SKU: 01HC9003SS1 .906" Diam X 1.575"H

Rail SKU: 01HC9004SS1 6mm x 36"L

Corner Adapter SKU: 01HC8012SS1 1.102" Diam X 1.654"H

Easy to install with included hardware.