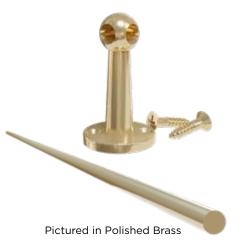

## **Gallery Rail**

Corner SKU: 01HC9002PB1 .906" Diam X 1.575"H

Center SKU: 01HC9001PB1 .906" Diam X 1.575"H

End SKU: 01HC9003PB1 .906" Diam X 1.575"H

Rail SKU: 01HC9004PB1 6mm x 36"L

> Easy to install with included hardware.