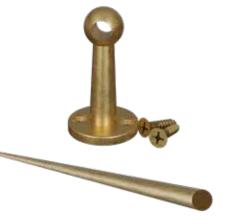

## Gallery Rail

Corner SKU: 01HC9002SB1 .906" Diam X 1.575"H

Center SKU: 01HC9001SB1 .906" Diam X 1.575"H

End SKU: 01HC9003SB1 .906" Diam X 1.575"H

**Rail SKU: 01HC9004SB1** 6mm x 36"L

Easy to install with included hardware.