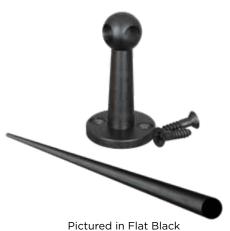

## Gallery Rail

Corner SKU: 01HC9002SB1 .906" Diam X 1.575"H

Center SKU: 01HC9001SB1 .906" Diam X 1.575"H

End SKU: 01HC9003SB1 .906" Diam X 1.575"H

**Rail SKU: 01HC9004SB1** 6mm x 36"L

Easy to install with included hardware.