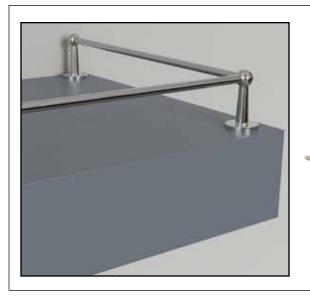

Pictured in Chrome

Gallery Rail

Corner SKU: 01HC9002CR1 .906" Diam X 1.575"H

Center SKU: 01HC9001CR1 .906" Diam X 1.575"H

End SKU: 01HC9003CR1 .906" Diam X 1.575"H

**Rail SKU: 01HC9004CR1** 6mm x 36"L

Easy to install with included hardware.