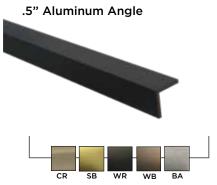

In order to complete the part number, replace the dash with a finish code.

**SKU: 01110030-1** .5" Each Way X .063"T X 72"L

- Anodized aluminum makes for bright & beautiful metal accents.
- Double-sided VHB tape is available to securely adhere strapping.
- Use as an onlay, apply to face of a cabinet or furniture piece.

\*Chrome Aluminum Angle can't be used in inner routing.

In order to complete the part number, replace the dash with a finish code.