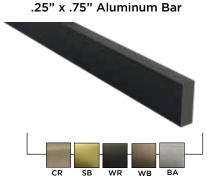

## **SKU: 01STRAP7572-1** .75"W X .063"T X 72"L

- Anodized aluminum makes for bright & beautiful metal accents.
- Double-sided VHB tape is available to securely adhere strapping.
- Use as an onlay or inset into a cabinet frame.