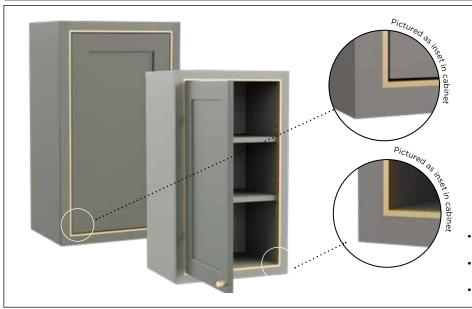

## **SKU: 01110788-1** .75"W X .25"T X 72"L

- Anodized aluminum makes for bright & beautiful metal accents.
- Double-sided VHB tape is available to securely adhere strapping.
- Use as an onlay or inset into a cabinet frame.

\*Chrome Aluminum Angle can't be used in inner routing.

In order to complete the part number, replace the dash with a finish code.