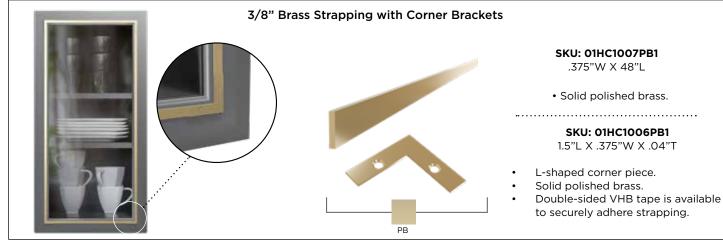

## **SKU: 01STRAP7572-1** .75"W X .063"T X 72"L

- Anodized aluminum makes for bright & beautiful metal accents.
- Double-sided VHB tape is available to securely adhere strapping.
- Use as an onlay or inset into a cabinet frame.

## **SKU: 01110788-1** .75"W X .25"T X 72"L

- Anodized aluminum makes for bright & beautiful metal accents.
- Double-sided VHB tape is available to securely adhere strapping.
- Use as an onlay or inset into a cabinet frame.