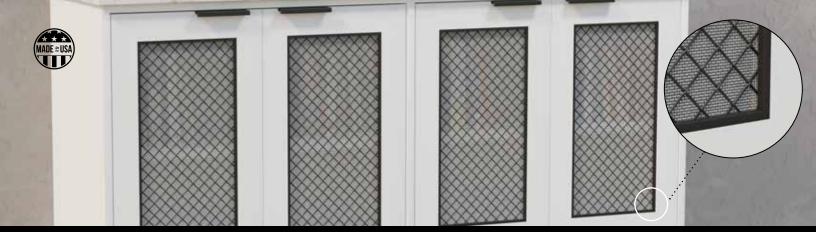

## Your Guide to Metallic Cabinet Accent Trim with Designs of Distinction®

Add a touch of metallic to all your designs with our new line of Cabinet Accent Trim. Featuring a slim profile, accent strips in multiple sizes. Available in 5 satin anodized finishes. Easy to install with VHB tape or construction glue. Stock colors include: Satin Brass, Flat Black, Brushed Aluminum, Chrome and Warm Bronze.

## **SKU: 01STRAP7572-1** .75"W X .063"T X 72"L

- Anodized aluminum makes for bright & beautiful metal accents.
- Double-sided VHB tape is available to securely adhere strapping.
- Use as an onlay or inset into a cabinet frame.

## **SKU: 01110788-1** .75"W X .25"T X 72"L

- Anodized aluminum makes for bright & beautiful metal accents.
- Double-sided VHB tape is available to securely adhere strapping.
- Use as an onlay or inset into a cabinet frame.