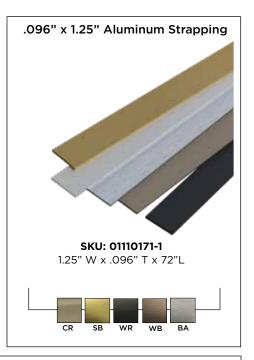

## **SKU: 01110788-1** .75"W X .25"T X 72"L

- Anodized aluminum makes for bright & beautiful metal accents.
- Double-sided VHB tape is available to securely adhere strapping.
- Use as an onlay or inset into a cabinet frame.