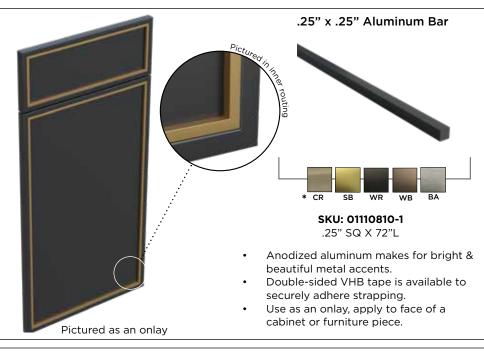

In order to complete the part number, replace the dash with a finish code.

**SKU: 01110030-1** .5" Each Way X .063"T X 72"L

- Anodized aluminum makes for bright & beautiful metal accents.
- Double-sided VHB tape is available to securely adhere strapping.
- Use as an onlay, apply to face of a cabinet or furniture piece.

\*Chrome Aluminum Angle can't be used in inner routing.

In order to complete the part number, replace the dash with a finish code.