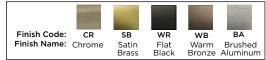

## Your Guide to Metallic Cabinet Accent Trim with Designs of Distinction®

Add a touch of metallic to all your designs with our new line of Cabinet Accent Trim. Featuring a slim profile, accent strips in multiple sizes. Available in 5 satin anodized finishes. Easy to install with VHB tape or construction glue. Stock colors include: Satin Brass, Flat Black, Brushed Aluminum, Chrome and Warm Bronze.