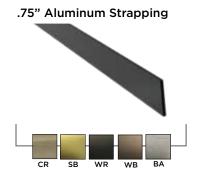

## **SKU: 01STRAP7572-1** .75"W X .063"T X 72"L

- Anodized aluminum makes for bright & beautiful metal accents.
- Double-sided VHB tape is available to securely adhere strapping.
- Use as an onlay or inset into a cabinet frame.

In order to complete the part number, replace the dash with a finish code.

**SKU: 01110030-1** .5" Each Way X .063"T X 72"L

- Anodized aluminum makes for bright & beautiful metal accents.
- Double-sided VHB tape is available to securely adhere strapping.
- Use as an onlay, apply to face of a cabinet or furniture piece.

\*Chrome Aluminum Angle can't be used in inner routing.

In order to complete the part number, replace the dash with a finish code.