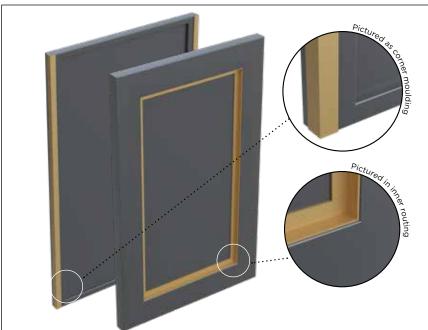

\*Chrome Aluminum Angle can't be used in inner routing.

In order to complete the part number, replace the dash with a finish code.