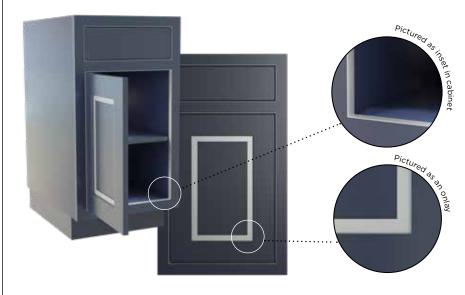

## **SKU: 01STRAP7572-1** .75"W X .063"T X 72"L

- Anodized aluminum makes for bright & beautiful metal accents.
- Double-sided VHB tape is available to securely adhere strapping.
- Use as an onlay or inset into a cabinet frame.

## **SKU: 01110788-1** .75"W X .25"T X 72"L

- Anodized aluminum makes for bright & beautiful metal accents.
- Double-sided VHB tape is available to securely adhere strapping.
- Use as an onlay or inset into a cabinet frame.

In order to complete the part number, replace the dash with a finish code.

**SKU: 01110030-1** .5" Each Way X .063"T X 72"L

- Anodized aluminum makes for bright & beautiful metal accents.
- Double-sided VHB tape is available to securely adhere strapping.
- Use as an onlay, apply to face of a cabinet or furniture piece.