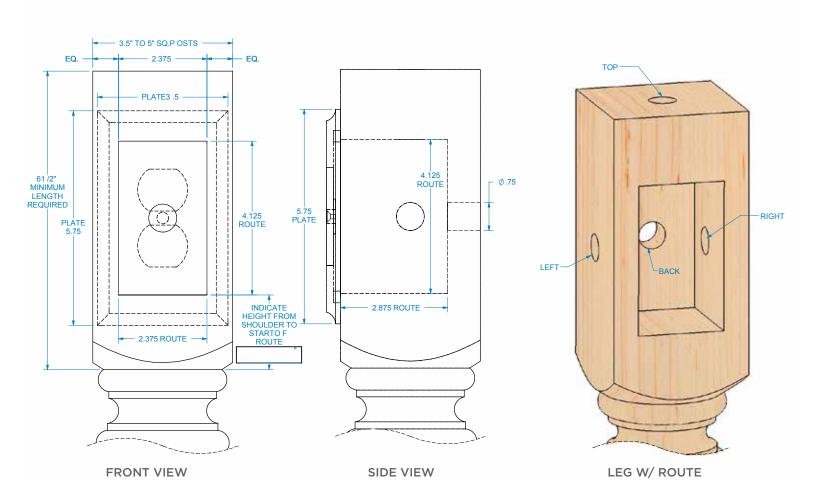

## **ELECTRICAL ROUTE FORM**

Electrical box route offered on select columns only. Minimum sq. length 6 1/2" minimum sq. width size 3 1/2" Brownwood plate covers measure 3 1/2" x 5 3/4". If routing on 3 1/2" columns please be aware that the cover may extend beyond column width due to +/- tolerances of both column and plate cover. 1/2" diameter hole drilled from center of route through back for wiring. No Returns on routed columns.

PLEASE SPECIFY HOLE LOCATION FOR WIRING □ LEFT | □ BACK | □ TOP | □ RIGHT | □ NONE

Follow us and share your photos! @directsupplyinc